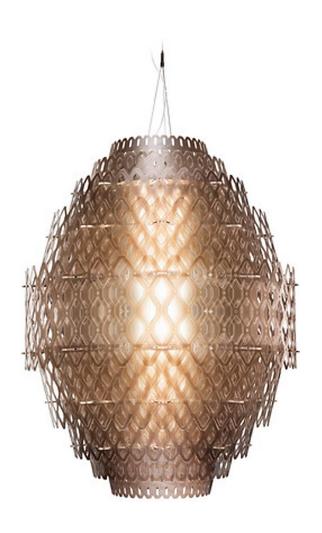

## **Charlotte**

Charlotte was created from a world of illusion, from the challenge of turning a two-dimensional element infinitely multiplying shapes. The light resembles that of waves pulling away from the shore, leaving little illuminated drops behind. Charlotte's sculptural shape seems to be molded from a singular, industrious frame, much like honeycomb with its impalpable elements. Its concentric, hexagonal shapes allow for unending views.

Brand: **SLAMP**, MADE IN ITALY

Item type: Suspended Lamp

Item code: CHR88SOS0004A\_000

Designer: Doriana and Massimiliano Fuksas

General Cristalflex® / Lentiflex® in ORANGE

Details: Net: kg 6.5 Gross: kg 14.4