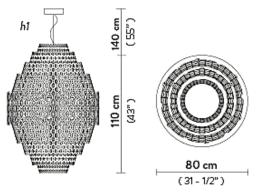

Bulb LED: 105W - 220V - 12.000 Lumen - 2700 Kelvin

suggestion:

Dimension:  $80 \times 80 \times 110$  cm

Please click the link for more option and finishes:

https://www.slamp.com/en/products/suspension/charlotte-suspension/